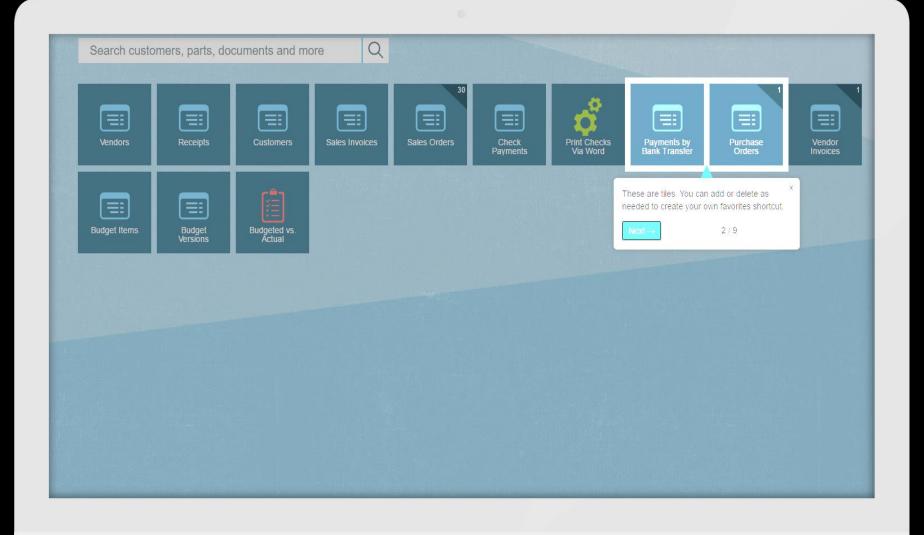

# Contextual Walkthrough

Step-by-step tutorials for main processes

User can close or re-open at any stage