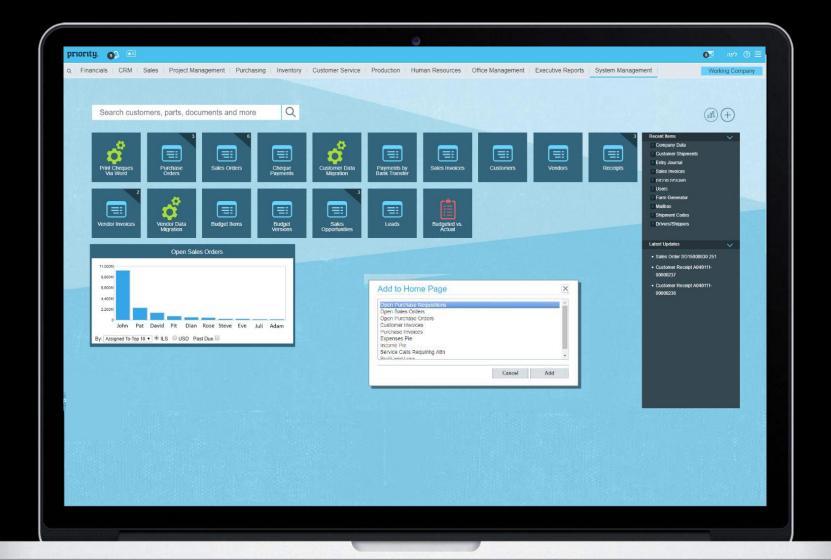

### Quick Insights: Data Visualization

Embed graphical components across the system (homepage, forms)