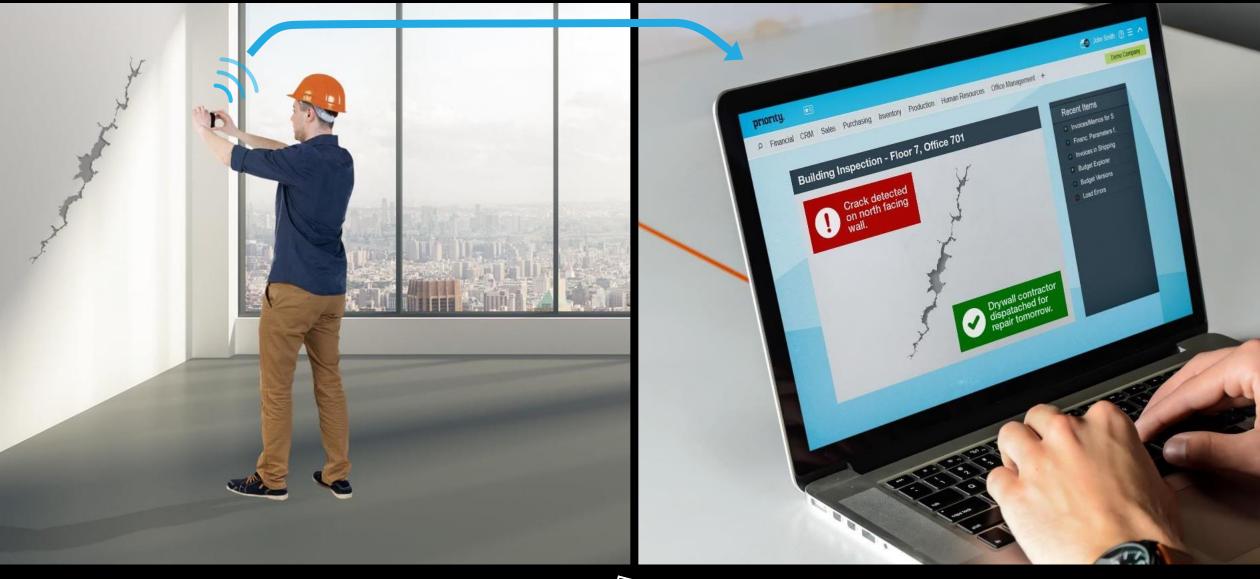

### **Project Control**

Fault management, progress management, quality control and plans viewing

# Project Control App, Electra

priority